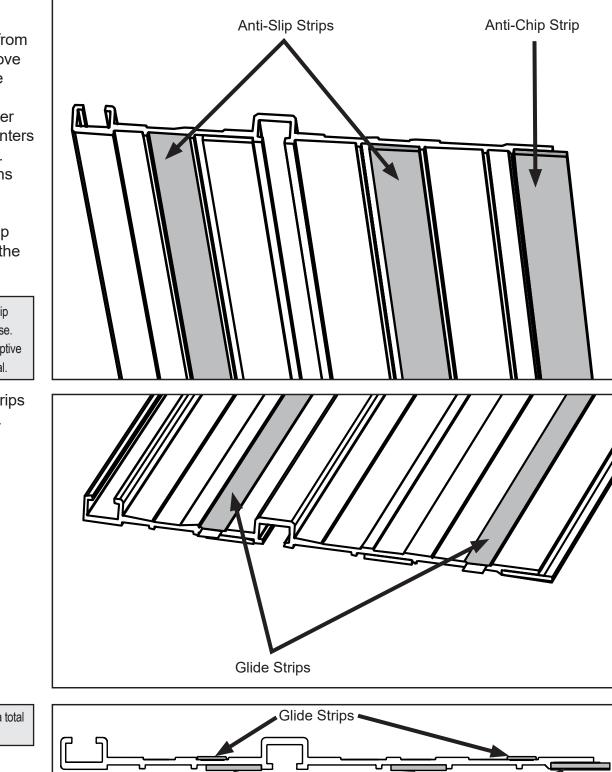

## ANTI-CHIP STRIP + ANTI-SLIP STRIPS KIT

Item# ACS715 Article ACS715 Artículo # ACS715 **GLIDE STRIPS** 

Anti-Chip Strip

Item# ACS725 Article ACS725 Artículo # ACS725

Anti-Slip Strips

(1) Remove the cord manager and the old strips to be replaced from the guide track. Remove strip adhesive residue from the track with a label-adhesive remover (available at home centers and hardware stores). Wipe the strip locations with a clean cloth.

(2) Apply new anti-chip and anti-slip strips to the bottom of the track.

ATTENTION: The anti-chip strip must be trimmed before use. Refer to your original Kreg Adaptive Cutting System owner's manual.

(3) Apply new glide strips to the top of the track.

**ATTENTION:** There are a total of 5 strips.