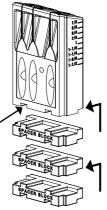

## Drill Guide Spacer Blocks

Add a Spacer Block(s) to the bottom of the Drill Guide, then align the edge of the Spacer Block with the edge of your workpiece.

| # of Spacers | Workpiece Thickness |
|--------------|---------------------|
| 0            | 1/2"                |
| 1            | 3/4"                |
| 2            | 1"                  |
| 3            | 1-1/4"              |
| 4            | 1-1/2" (2x4 stud)   |